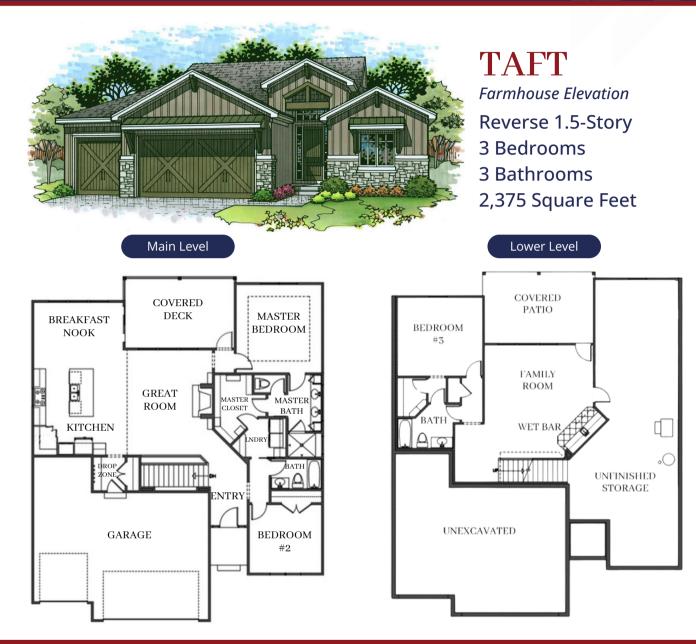

## $\begin{array}{l} PATRIOT \\ = H \circ M \in S \end{array}$



## STANDARD FEATURES

- 8' Front Door
- Hardwood Floors in Entry, Breakfast Nook, Kitchen, Pantry, & Drop Zone
- Gas Cooktop & Walk-in Pantry in Kitchen
- Gas Fireplace & Floating Shelves in Great Room
- Metal Spindles, High-traffic Carpet, & Wood End Caps on Stairs
- Dual Shower Heads in Master Bath
- Built-in Drop Zone Bench
- Ceramic Tile Floors in Wet Areas

- 12' x 18' Covered Deck/Patio
- 30-Year Composition Roof
- 21' Deep Double Bay & 24' Deep Single Bay Garage with 8' Insulated Steel Doors with 1 opener
- Low-E Double Pane Vinyl Windows
- 9' Foundation Walls
- High Efficiency 93% Lennox Furnace
- Whole House Humidifier
- 50-Gallon Electric Water Heater
- HERS Rated

Information is considered accurate at the time of publication and is subject to change without advance notice. Ren