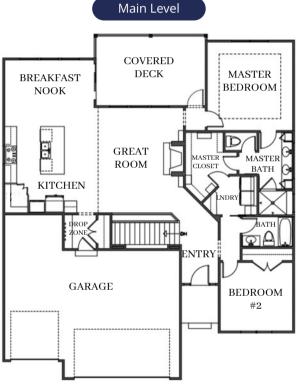

## **TAFT**

Farmhouse Elevation

Reverse 1.5-Story

- 4 Bedrooms
- 4 Bathrooms
- 2,685 Square Feet

## STANDARD FEATURES

- 8' Front Door
- Hardwood Floors in Entry, Great Room, Breakfast Nook, Kitchen, Pantry, & Drop Zone
- Gas Cooktop & Walk-in Pantry in Kitchen
- Gas Fireplace & Floating Shelves in Great Room
- Metal Spindles, High-traffic Carpet, & Wood End Caps on Stairs
- Dual Shower Heads & Bluetooth Audio System in Master Bath
- Built-in Drop Zone Bench

- Ceramic Tile Floors in Wet Areas
- 12' x 18' Covered Deck/Patio
- 30-Year Composite Roof
- 21' Deep Double Bay & 24' Deep Single Bay Garage with 8' Insulated Steel Doors & Openers
- Low-E Double Pane Vinyl Windows
- 9' Foundation Walls
- High Efficiency 93% Lennox Furnace
- Whole House Humidifier
- 50-Gallon Electric Water Heater