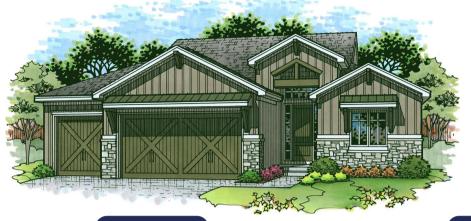

## **TAFT**

Farmhouse Elevation

Reverse 1.5-Story

- 4 Bedrooms
- 4 Bathrooms
- 2,685 Square Feet