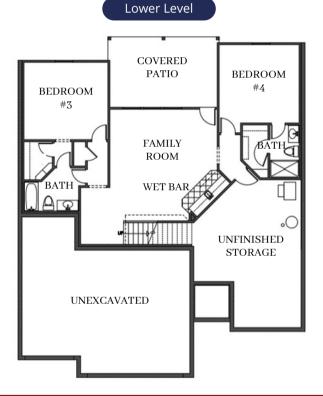

## **TAFT**

Farmhouse Elevation

Reverse 1.5-Story

- 4 Bedrooms
- 4 Bathrooms
- 2,685 Square Feet

## STANDARD FEATURES

- 8' Front Door
- Hardwood Floors in Entry, Great Room, Breakfast Nook, Kitchen, Pantry, & Drop Zone
- Gas Cooktop & Walk-in Pantry in Kitchen
- Gas Fireplace & Floating Shelves in Great Room
- Metal Spindles, High-traffic Carpet, & Wood End Caps on Stairs
- Dual Shower Heads & Bluetooth Audio System in Master Bath
- Built-in Drop Zone Bench

- Ceramic Tile Floors in Wet Areas
- 12' x 18' Covered Deck/Patio
- 30-Year Composite Roof
- 21' Deep Double Bay & 24' Deep Single Bay Garage with 8' Insulated Steel Doors & Openers
- Low-E Double Pane Vinyl Windows
- 9' Foundation Walls
- High Efficiency 93% Lennox Furnace
- Whole House Humidifier
- 50-Gallon Electric Water Heater