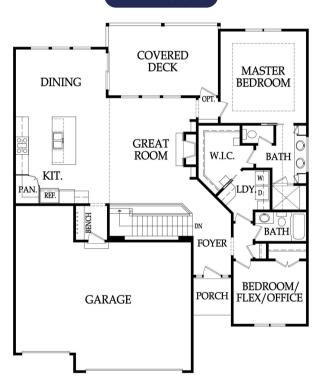

## **TAFT**

Farmhouse Elevation

Reverse 1.5-Story

- 3 Bedrooms
- 3 Bathrooms
- 2,375 Square Feet

Main Level

Lower Level