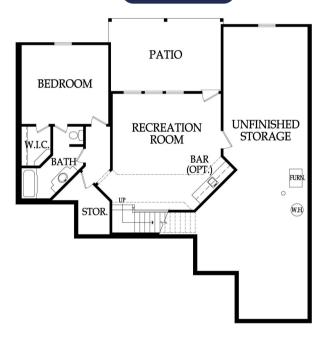

## **TAFT**

Farmhouse Elevation

Reverse 1.5-Story

- 3 Bedrooms
- 3 Bathrooms
- 2,375 Square Feet

Main Level

Lower Level