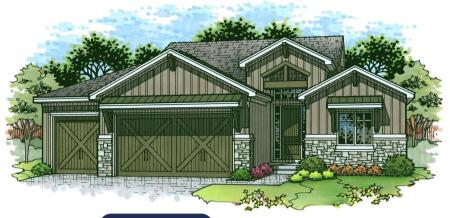

## **TAFT**

Farmhouse Elevation

Reverse 1.5-Story

- 3 Bedrooms
- 3 Bathrooms
- 2,375 Square Feet

Main Level

Lower Level