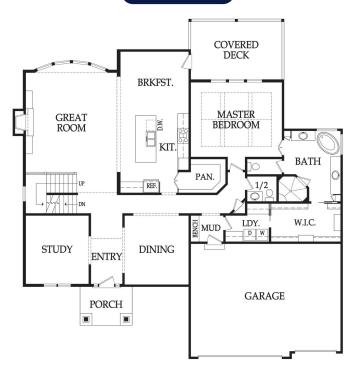

## **JEFFERSON**

Traditional Elevation

- 1.5-Story
- 5 Bedrooms
- 4.5 Bathrooms
- 3,610 Square Feet

Main Level

Upper Level

## STANDARD FEATURES

- 8' Front Door
- Hardwood Floors in Entry, Kitchen, Breakfast Nook, Pantry, Dining Room, Main Level Hall, Drop Zone, & Powder Room
- Gas Cooktop, Range Hood, Granite Countertops & Walk-in Pantry in Kitchen
- Gas Fireplace, Built-in Cabinets, Floor-to-Ceiling Bay Windows, & 18' Ceiling in Great Room
- Metal Spindles, High-traffic Carpet, & Wood **End Caps on Stairs**
- Free-standing Tub, Dual Shower Heads, & Bluetooth Audio System in Master Bath

- Built-in Drop Zone Bench
- Ceramic Tile Floors in Wet Areas
- 12' x 18' Covered Deck/Patio
- 30-Year Composite Roof
- 22' Deep Garage with 8' Insulated Steel Doors & Garage Door Openers
- Low-E Double Pane Vinyl Windows
- 9' Foundation Walls
- High Efficiency 93% Lennox Furnace
- Whole House Humidifier
- 50-Gallon Electric Water Heater