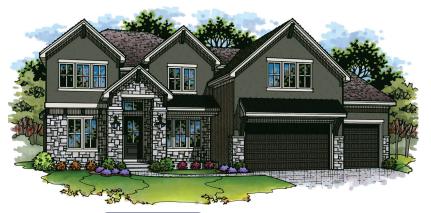

## **JEFFERSON**

Traditional Elevation

- 1.5-Story
- 5 Bedrooms
- 4.5 Bathrooms
- 3,610 Square Feet

Main Level

Upper Level