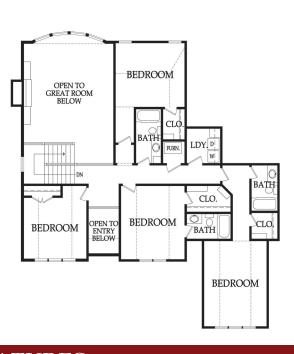

## **JEFFERSON**

Traditional Elevation

- 1.5-Story
- 5 Bedrooms
- 4.5 Bathrooms
- 3,610 Square Feet

Main Level

Upper Level