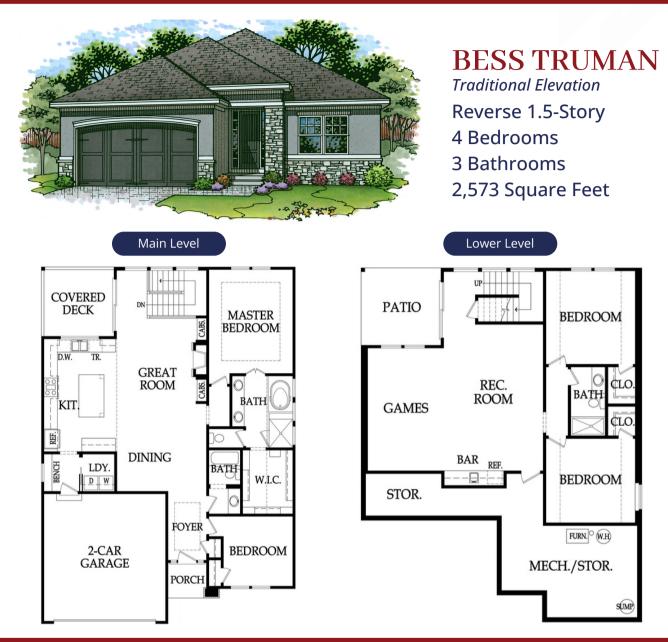

## $\begin{array}{l} PATRIOT \\ = H \circ M \in S \end{array}$

## STANDARD FEATURES

- 8' Front Door & 12' Entry Ceiling
- Hardwood Floors in Entry, Great Room, Dining, Kitchen, & Drop Zone
- Gas Range & Built-in Pantry in Kitchen
- Gas Fireplace & Built-in Cabinets in Great Room
- Metal Spindles, High-traffic Carpet, & Wood End Caps on Stairs
- Soaker Tub in Master Bath with Quartz Deck & Glass-Enclosed Walk-in Shower
- Three-Season Storage in Master Closet
- Built-in Drop Zone Bench

- Ceramic Tile Floors in Wet Areas
- 11' x 12' Covered Deck/Patio
- 30-Year Composite Roof
- 20' Deep Garage with 8' Insulated Steel Doors & Openers
- Low-E Double Pane Vinyl Windows
- 9' Foundation Walls
- High Efficiency 93% Lennox Furnace
- Whole House Humidifier
- 50-Gallon Electric Water Heater