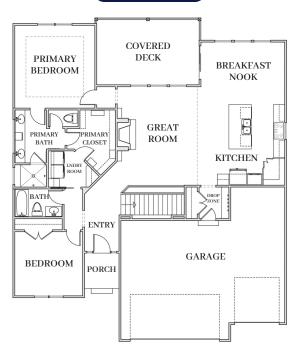

## Main Level

Lower Level

## ST. JUDE DREAM HOME® FEATURES

- Walkout Homesite
- 8' Front Door
- Bosch Stainless Steel Appliances
- Gas Fireplace in Great Room
- Shaw Hardwood Flooring in Entry, Great Room, Kitchen, Breakfast Nook, Pantry, Family Room & Game Room
- Shaw Carpeting & Tile
- Brizo Plumbing Fixtures
- Kichler Lighting Fixtures
- Cambria Quartz Countertops, Backsplash & Fireplace Surround
- Finished Lower Level with Wet Bar, Family Room, Game Room, Bedroom & Full Bath

- 12' x 18' Covered Deck & Extended Concrete Patio
- 30-Year Composite Roof
- 21' Deep Double Bay & 24' Deep Single Bay Garage with 8' Insulated Steel Doors & Openers
- Low-E Double Pane Vinyl Windows
- 9' Foundation Walls
- Trane Furnace, Air Conditioner & Energy Recovery Ventilator
- Whole House Humidifier
- 75-Gallon Power Vent Gas Water Heater & Hot Water Recirculation Line
- Irrigation System & Upgraded Landscaping Package