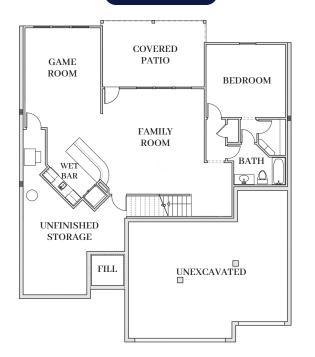

## Main Level

Lower Level

## ST. JUDE DREAM HOME® FEATURES

- Walkout Homesite
- 8' Front Door
- Bosch Stainless Steel Appliances
- Gas Fireplace in Great Room
- Shaw Hardwood Flooring in Entry, Great Room, Kitchen, Breakfast Nook, Pantry, Family Room & Game Room
- Shaw Carpeting & Tile
- Brizo Plumbing Fixtures
- Kichler Lighting Fixtures
- Cambria Quartz Countertops, Backsplash & Fireplace Surround
- Finished Lower Level with Wet Bar, Family Room, Game Room, Bedroom & Full Bath

- 12' x 18' Covered Deck & Extended Concrete Patio
- 30-Year Composite Roof
- 21' Deep Double Bay & 24' Deep Single Bay Garage with 8' Insulated Steel Doors & Openers
- Low-E Double Pane Vinyl Windows
- 9' Foundation Walls
- Trane Furnace, Air Conditioner & Energy Recovery Ventilator
- Whole House Humidifier
- 75-Gallon Power Vent Gas Water Heater & Hot Water Recirculation Line
- Irrigation System & Upgraded Landscaping Package