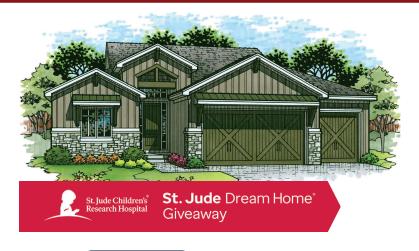

## $\frac{PATRIOT}{= H \circ M \in S} =$

**TAFT** Farmhouse Elevation Reverse 1.5-Story 3 Bedrooms 3 Bathrooms Approx. 2,700 sq. ft.