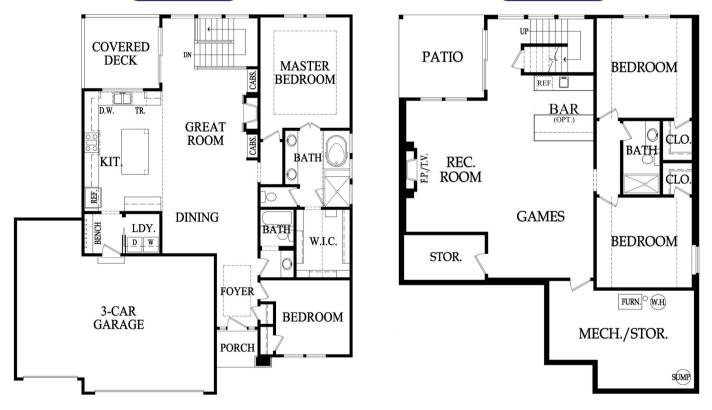

## HARRY S TRUMAN Traditional Elevation Reverse 1.5-Story

4 Bedrooms | 3 Baths 2,643 Square Feet

Lower Level

## STANDARD FEATURES

- 8' Front Door & 12' Entry Ceiling
- Hardwood Floors in Entry, Great Room, Dining Room, Kitchen, & Drop Zone
- Gas Range & Built-in Pantry in Kitchen
- Gas Fireplace & Built-in Cabinets in Great Room
- Soaker Tub with Quartz Deck in Master Bath
- Glass-Enclosed Zero Entry Walk-in Shower with Quartz Seat, Dual Shower Heads, & Bluetooth Audio in Master Bath
- Three-Season Storage in Master Closet
- Metal Spindles, High-traffic Carpet, & Wood End Caps on Stairs

- Fireplace in Rec Room
- Ceramic Tile Floors in Wet Areas
- 11' x 12' Covered Deck/Patio
- 30-Year Composite Roof
- 20' Deep Garage with 8' Insulated Steel Doors & Openers
- Low-E Double Pane Vinyl Windows
- 9' Foundation Walls
- High Efficiency 93% Lennox Furnace
- Whole House Humidifier
- 50-Gallon Electric Water Heater