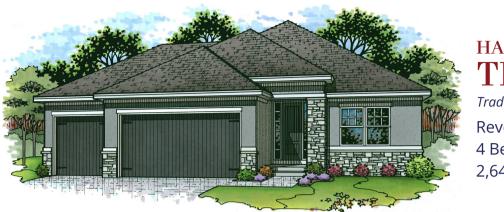

## HARRY S TRUMAN Traditional Elevation Reverse 1.5-Story

4 Bedrooms | 3 Baths 2,643 Square Feet

Lower Level