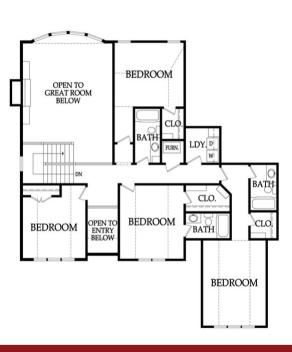

## **JEFFERSON**

Traditional Elevation

- 1.5-Story
- 5 Bedrooms
- 4.5 Bathrooms
- 3,530 Square Feet

Main Level

Upper Level