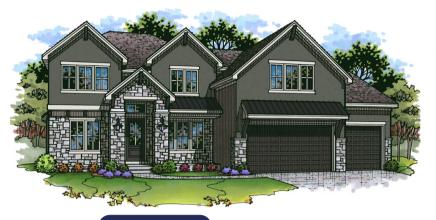

## **JEFFERSON**

Traditional Elevation

- 1.5-Story
- 5 Bedrooms
- 4.5 Bathrooms
- 3,530 Square Feet

Main Level

Upper Level