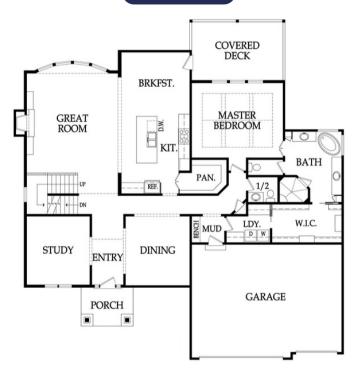

## **JEFFERSON**

Traditional Elevation

- 1.5-Story
- 5 Bedrooms
- 4.5 Bathrooms
- 3,530 Square Feet

Main Level

Upper Level

## STANDARD FEATURES

- 8' Front Door
- Hardwood Floors in Entry, Kitchen, Breakfast Nook, Pantry, Dining Room, Main Level Hall, Drop Zone, & Powder Room
- Gas Cooktop, Range Hood, Granite Countertops & Walk-in Pantry in Kitchen
- Gas Fireplace, Built-in Cabinets, Floor-to-Ceiling Bay Windows, & 18' Ceiling in Great Room
- Metal Spindles, High-traffic Carpet, & Wood End Caps on Stairs
- Free-standing Tub, Dual Shower Heads, & Bluetooth Audio System in Master Bath

- Built-in Drop Zone Bench
- Ceramic Tile Floors in Wet Areas
- 12' x 18' Covered Deck/Patio
- 30-Year Composite Roof
- 22' Deep Garage with 8' Insulated Steel Doors
  & Garage Door Openers
- Low-E Double Pane Vinyl Windows
- 9' Foundation Walls
- High Efficiency 93% Lennox Furnace
- Whole House Humidifier
- 50-Gallon Electric Water Heater