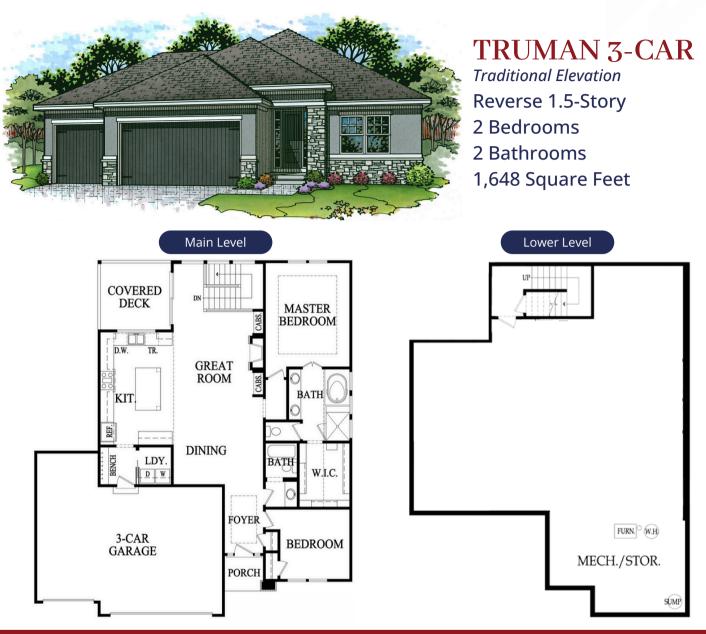

## $\begin{array}{l} PATRIOT \\ = H \circ M \in S \end{array} =$

## STANDARD FEATURES

- 8' Front Door & 12' Entry Ceiling
- Hardwood Floors in Entry, Dining, Kitchen, & Drop Zone
- Gas Range & Built-in Pantry in Kitchen
- Gas Fireplace & Built-in Cabinets in Great Room
- Metal Spindles, High-traffic Carpet, & Wood End Caps on Stairs
- Freestanding Tub in Master Bath & Zero Entry Walk-in Shower
- Built-in Drop Zone Bench
- HERS Rated

- Ceramic Tile Floors in Wet Areas
- 11' x 12' Covered Deck/Patio
- 30-Year Composition Roof
- 20' Deep Double Bay & 23' Deep Single Bay Garage with 8' Insulated Steel Doors with 1 opener
- Low-E Double Pane Vinyl Windows
- 9' Foundation Walls
- High Efficiency 93% Lennox Furnace
- Whole House Humidifier
- 50-Gallon Electric Water Heater